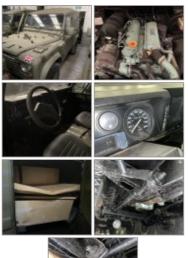

## **Details**

Land Rover Defender 90 Wolf LHD Hard Top (Remus)

In stock now this Land Rover 90 Wolf LHD Hard Top with REMUS upgrade.

The Remus upgrade includes the following, extra roll over protection, added vibration acoustic matting and wax injection to chassis/bulkhead and under seal of chassis

- 300 TDI 2500cc engine
- R380 5 speed gear box
- Transfer box with Hi/Lo ratio & centre diff lock
- Exmoor front seats
- Anti-vibration acoustic matting
- Front and rear disc brakes
- 24 volt electrics
- PAS (power assisted steering)
- Internal roll-over protection system
- Heavy duty chassis and axles
- NATO tow hitch