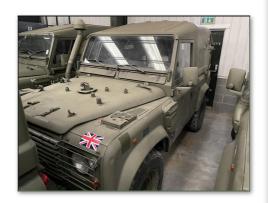

### Govsales - Ex MoD Surplus, Ex Army Trucks, Vehicles & Equipment

Land Rover Defender 90 Wolf LHD Hard Top (Remus) - MoD Ref: 100668

Land Rover Defender 90 Wolf LHD Hard Top (Remus) - MoD Ref: 100668

## **Details**

Land Rover Defender 90 Wolf LHD Hard Top (Remus)

In stock now this Land Rover 90 Wolf LHD Hard Top with REMUS upgrade.

The Remus upgrade includes the following, extra roll over protection, added vibration acoustic matting and wax injection to chassis/bulkhead and under seal of chassis

- 300 TDI 2500cc engine
- R380 5 speed gear box
- Transfer box with Hi/Lo ratio & centre diff lock
- Exmoor front seats
- Anti-vibration acoustic matting
- Front and rear disc brakes
- 24 volt electrics
- PAS (power assisted steering)
- Internal roll-over protection system
- Heavy duty chassis and axles
- NATO tow hitch