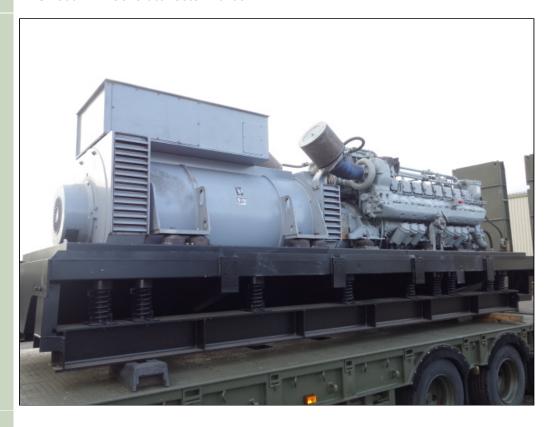

#### MTU 2500 KVA Generator sets - 40235

#### Details

MTU 2500 KVA Generator sets.

Choice of 2 Units available both identical units with approx 300 hours only. Removed from a bank they had been used as standby sets only. Complete with control panels

Engine Model: 16V 396 2100 KW

Dale 3 phase 1500 RPM

1997 year

TRAILER NOT INCLUDED

Videos (if available)

Category Generators

Length

| Manufacturer | MTU             | Height                  |      |
|--------------|-----------------|-------------------------|------|
| Engine       | 16 cylinder MTU | Width                   |      |
| Gearbox      |                 | GVW                     |      |
| Brakes       |                 | Hrs_Kms                 |      |
| Steering     |                 | Date into Service       | 1997 |
| Tyres        |                 | Year of Manufacture     |      |
| Max Load     |                 | Qty Available           | 1    |
| Electrics    |                 | Export Requirementsmore |      |